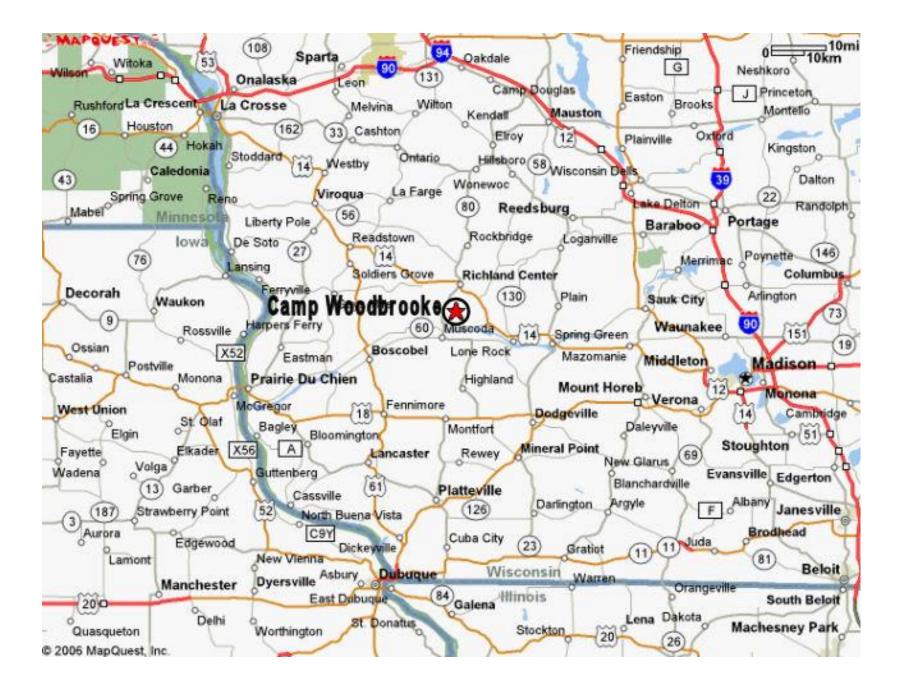

Richland Center is halfway between La Crosse and Madison, Wisconsin Physical Camp address:30002 Shedivy Lane, Richland Center, WI 53581-6417

You will likely lose cell service as you approach Camp. It is recommended that you download or print detailed directions and maps. Camp Woodbrooke is at the end of the 2-mile long dirt road. Shedivy Lane is a very narrow winding road with blind corners, and serves several other homes. Please drive slowly because you may encounter other vehicles.

From northwest: From Interstate 90/94, take WI-80 Trunk S/State Rd 80S to Richland Center.

After leaving Richland Center, turn left onto Crestview Drive

Continue south about 5 miles then, downhill just before bridge, turn left onto Ash Creek Road

Turn right to continue on Ash Creek Road. Turn right onto County Road O.

When O goes south, stay straight to continue on Whippoorwill Road

Take the first possible left onto Shedivy Ln.

From southwest: From WI-60 east turn right onto WI-80 towards Richland Center.

Before you get to Richland Center, turn right, south-east, onto Oakridge Drive

At the first intersection, turn right, south, to continue on Oakridge. Take first left, north-east, onto Whippoorwill Road – go 2.7 miles