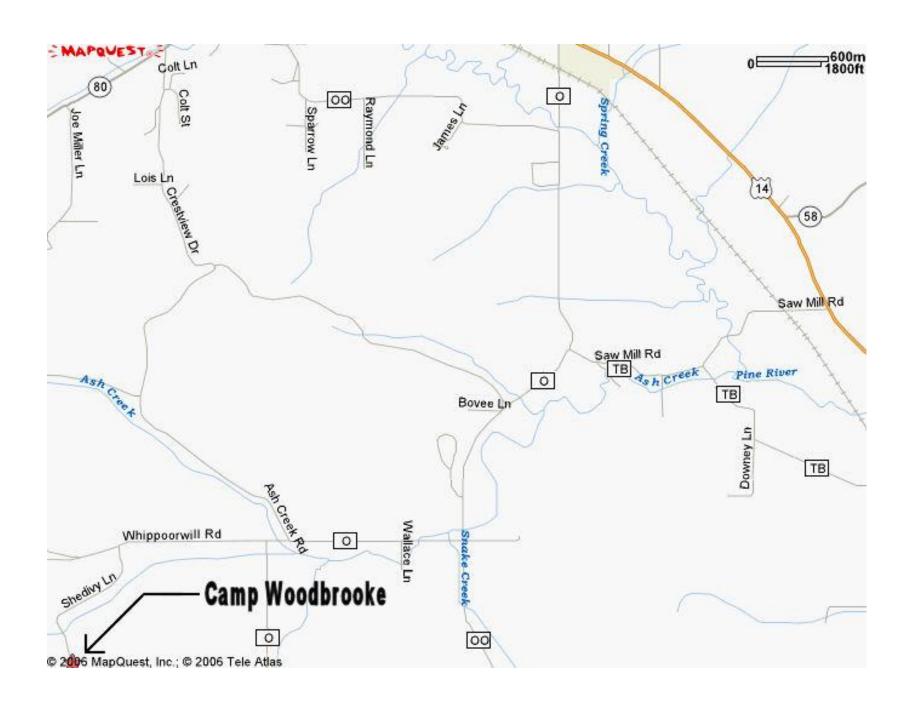

**From Madison:** Take US-14 W from Madison to just outside Richland Center. Turn south on Co Hwy O, after crossing Ash Creek, turn right and continue west on Hwy O. When O goes south again, continue straight onto Whippoorwill Road Take the first possible left onto Shedivy Ln.

From northwest: From Interstate 90/94, take WI-80 Trunk S/State Rd 80S to Richland Center.

After leaving Richland Center, turn left onto Crestview Drive

Continue south about 5 miles then, downhill just before bridge, turn left onto Ash Creek Road

Turn right to continue on Ash Creek Road. Turn right onto County Road O.

When O goes south, stay straight to continue on Whippoorwill Road

Take the first possible left onto Shedivy Ln.

From southwest: From WI-60 east turn right onto WI-80 towards Richland Center.

Before you get to Richland Center, turn right, south-east, onto Oakridge Drive

At the first intersection, turn right, south, to continue on Oakridge. Take first left, north-east, onto Whippoorwill Road – go 2.7 miles

Turn RIGHT on Shedivy Ln.